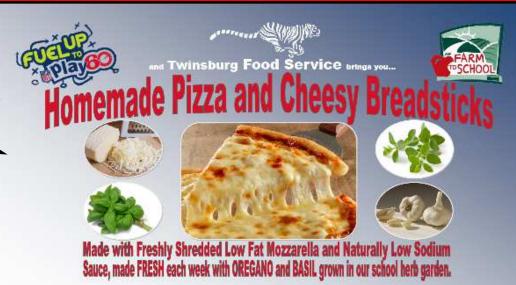

#### TACO TUESDAYS

TACO SALAD BAR OR NACHO SUPREME BAR or (2) (W.W.) HOMEMADE CHEESY BREADSTICKS w/ sauce

OR ALTERNATE ENTREE PICK 2: Vegetables

(CHEESY CRUNCHY REFRIED BEANS) PICK 1: WATERMELON WEDGE or Fruit Options

#### (5) REG OR SPICY **CHICKEN TENDERS**

W/ W.W. MINI HOT SOFT PRETZEL

or (2) (W.W.) HOMEMADE CHEESY BREADSTICKS w/ sauce or ALTERNATE ENTRÉE

PICK 2: VEGETABLES (BBQ BAKED BEANS)

PICK 1: APPLES W/ CARAMEL **OR Fruit Options** 

#### SPICY OR REGULAR POPCORN CHICKEN WITH W.W.DINNER ROLL

or (2) HOMEMADE CHEESY BREADSTICKS w/ SAUCE or ALTERNATE ENTRÉE

PICK 2: VEGETABLES:

**MASHED POTATOES** PICK 1: APPLES W/ CARAMEL **OR Fruit Options** 

#### TACO TUESDAYS

WALKING TACO (W/ REG OR COOL RANCH REDUCED FAT DORITOS) or (2) (W.W.) HOMEMADE CHEESY BREADSTICKS w/ sauce

PICK 2: Vegetables (BUTTERED CORN)

PICK 1: WATERMELON WEDGE

or Fruit Options BONUS—GIANT GOLDFISH GRAHAM

#### (5) REG OR SPICY **CHICKEN TENDERS**

W/ W.W. MINI HOT SOFT PRETZEL or (2) (W.W.) HOMEMADE CHEESY BREADSTICKS w/ sauce or ALTERNATE ENTRÉE

**PICK 2: VEGETABLES** 

(BBQ BAKED BEANS) PICK 1: APPLES W/ CARAMEL **OR Fruit Options** 